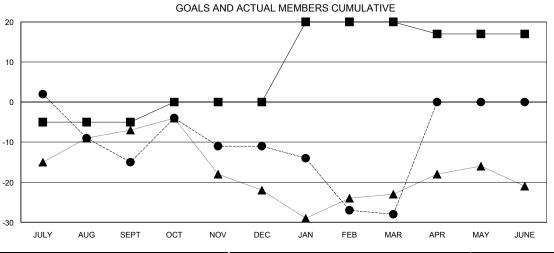

## **GMT**: Huck Taingahue **LOCATION NEW ZEALAND GMT CA**

| OWIT. TRACK TOM       | 3             |           |               |                       |                                                                |                                                              | OWIT O/T                                     |
|-----------------------|---------------|-----------|---------------|-----------------------|----------------------------------------------------------------|--------------------------------------------------------------|----------------------------------------------|
|                       | Club          | s         |               | Members               |                                                                |                                                              |                                              |
| RESULTS FOR 2016-2017 |               |           |               | RESULTS FOR 2016-2017 |                                                                |                                                              |                                              |
| QUARTER               | NEW CLUB GOAL | NEW CLUBS | DROPPED CLUBS | QUARTER               | NEW MEMBER GROWTH<br>NET GOAL (not reinstated<br>or transfers) | NEW MEMBER<br>GROWTH ACTUAL (not<br>reinstated or transfers) | DROPPED MEMBERS ACTUAL (including transfers) |
| JULY/AUG/SEPT         | 0             | 0         | 0             | JULY/AUG/SEPT         | -5                                                             | 26                                                           | 41                                           |
| OCT/NOV/DEC           | 0             | 0         | 0             | OCT/NOV/DEC           | 5                                                              | 35                                                           | 31                                           |
| JAN/FEB/MAR           | 1             | 0         | 0             | JAN/FEB/MAR           | 20                                                             | 11                                                           | 28                                           |
| APR/MAY/JUNE          | 0             | 0         | 0             | APR/MAY/JUNE          | -3                                                             | 0                                                            | 0                                            |

## GOALS AND ACTUAL NEW CLUBS CUMULATIVE

| -■- NEW MEMBER GROWTH NET GOAL    |  |
|-----------------------------------|--|
| - ● - NEW MEMBER GROWTH ACTUAL    |  |
| - ▲ - LAST YEAR MEMBERSHIP ACTUAL |  |
|                                   |  |
|                                   |  |